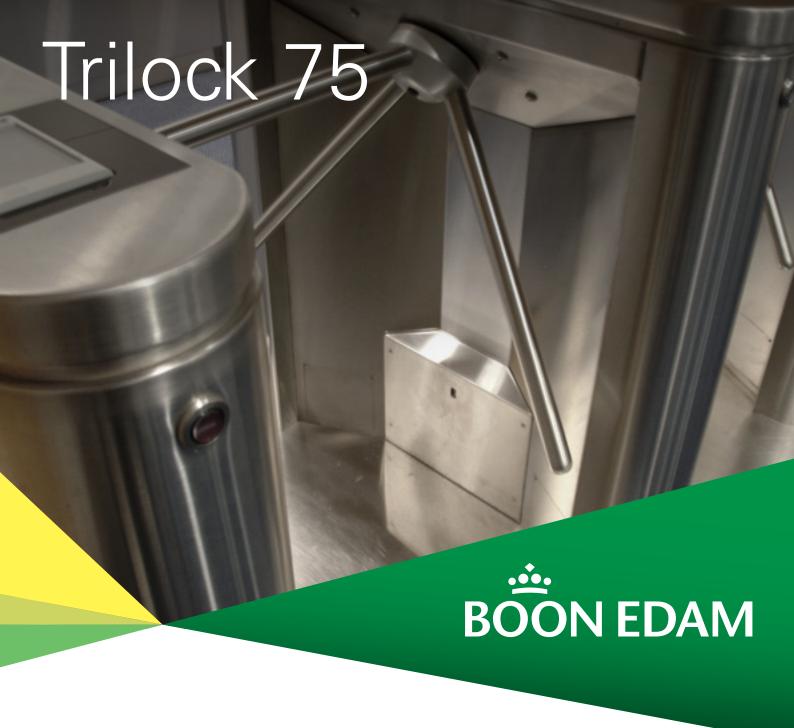

The Trilock 75 series is the top of the line tripod turnstile suited to medium capacity, abusive situations. This luxurious Trilock is available with straight or rounded ends to the cabinet. The electronically operated models are capable of independently controlling bi-directional traffic.

### **Product Types**

• Trilock 75ES: electronically controlled

• Trilock 75ERN: electronically operated, rounded

cabinet

• Trilock 75ET: coin and token collection

All Boon Edam secured entry solutions can easily be integrated with virtually any access control system.