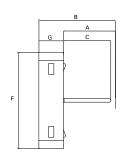

# Dimensions and Specifications

| Α           |           |          |         | В                  | С           | D           | E           | F                  | G           |
|-------------|-----------|----------|---------|--------------------|-------------|-------------|-------------|--------------------|-------------|
| Passage     | Capacity  | Disabled | Type of | Overall            | Arm         | Arm         | Overall     | Unit               | Unit        |
| Width       | / Minute* | Access   | Traffic | Width              | Length      | Height      | Height      | Length             | Width       |
|             |           |          |         |                    |             |             |             |                    |             |
| (mm)        |           |          |         | (mm)               | (mm)        | (mm)        | (mm)        | (mm)               | (mm)        |
| (mm)<br>444 | 15-20     | ×        | <u></u> | <b>(mm)</b><br>610 | (mm)<br>394 | (mm)<br>800 | (mm)<br>965 | <b>(mm)</b><br>914 | (mm)<br>203 |