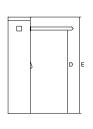

# Dimensions and Specifications

| Α           |           |          |         | В                  | С           | D           | E           | F                  | G           |
|-------------|-----------|----------|---------|--------------------|-------------|-------------|-------------|--------------------|-------------|
| Passage     | Capacity  | Disabled | Type of | Overall            | Arm         | Arm         | Overall     | Unit               | Unit        |
| Width       | / Minute* | Access   | Traffic | Width              | Length      | Height      | Height      | Length             | Width       |
|             |           |          |         |                    |             |             |             |                    |             |
| (mm)        |           |          |         | (mm)               | (mm)        | (mm)        | (mm)        | (mm)               | (mm)        |
| (mm)<br>444 | 15-20     | ×        | <u></u> | <b>(mm)</b><br>610 | (mm)<br>394 | (mm)<br>800 | (mm)<br>965 | <b>(mm)</b><br>914 | (mm)<br>203 |