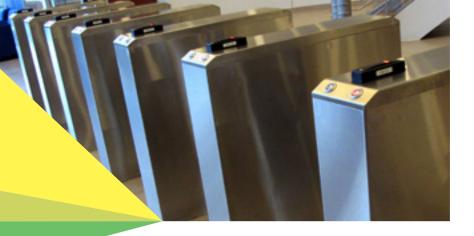

The Trilock 75 series is the top of the line tripod turnstile suited to medium capacity, abusive situations. This luxurious Trilock is available with straight or rounded ends to the cabinet. The electronically operated models are capable of independently controlling bi-directional traffic.